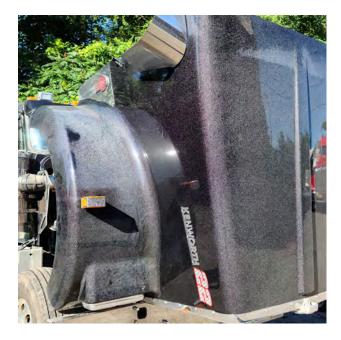

PDR LINX\*, the catastrophic services division of Nobilis Group. Nobilis is the nation's leader in Paintless Dent Repair (PDR) and vehicle appearance protection services since 1991. We specialize in on-site overspray removal including interior/exterior reconditioning for insurance companies, logistics companies, OEMs, dealerships and fleets.

Supported by a nationwide network of highly qualified, certified technicians, we utilize advanced techniques and products for restoring vehicles back to their original condition.



888.422.2346 overspray@reconlinx.com reconlinx.com follow us f





#### **OVERSPRAY DAMAGE (BEFORE)**





#### **RECONLINX RESULTS (AFTER)**









#### **OVERSPRAY DAMAGE (BEFORE)**





#### **RECONLINX RESULTS (AFTER)**









#### **OVERSPRAY DAMAGE (BEFORE)**





#### **RECONLINX RESULTS (AFTER)**