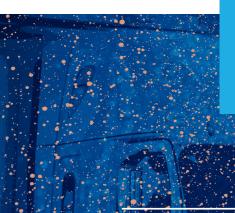

# SITUATION:

Construction at a Manhattan high-rise building caused paint overspray damage to hearby semi-trailer trucks.

#### **IMPACT:**

One of several SEMI TRAILER TRUCKS damaged by overspray

#### **OVERSPRAY DAMAGE (BEFORE)**