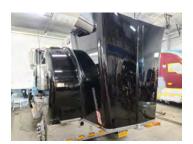

is Group. Nobilis is the nation's leader in Paintless Dent Repair (PDR) and vehicle appearance protection services since 1991. We specialize in on-site overspray removal including interior/exterior reconditioning for insurance companies, logistics companies, OEMs, dealerships and fleets.

Supported by a nationwide network of highly qualified, certified technicians, we utilize advanced techniques and products for restoring vehicles back to their original condition.



888.422.2346 overspray@reconlinx.com reconlinx.com follow us f





#### **OVERSPRAY DAMAGE (BEFORE)**





#### **RECONLINX RESULTS (AFTER)**









#### **OVERSPRAY DAMAGE (BEFORE)**





#### **RECONLINX RESULTS (AFTER)**









#### **OVERSPRAY DAMAGE (BEFORE)**





#### **RECONLINX RESULTS (AFTER)**